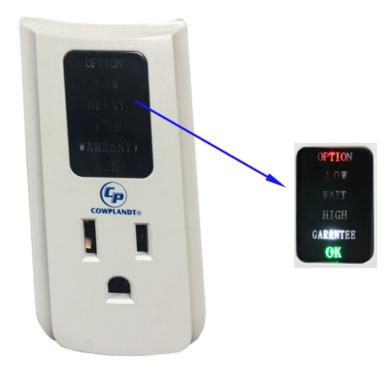

Used as open/closed switch, Connect with relay

Models for any load applications to protect TV, refrigeration loads.

- Features:
- High reliablelity
- User-Friendly LED indications.
- Compact Size

| Model No                  | BX-V069                                                                                                         |
|---------------------------|-----------------------------------------------------------------------------------------------------------------|
| Operating voltage         | 120 VAC                                                                                                         |
| Operation Voltage Range   | 140%                                                                                                            |
| Operating Frequency       | 50-60 Hz                                                                                                        |
| Minimum Allowable Voltage | 90V-140V AC                                                                                                     |
| Maximum Allowable Voltage | 140VAC                                                                                                          |
| Disconnect Time Fault     | 0.5 second                                                                                                      |
| Time Connection Load      | 5 Seconds or 3 min                                                                                              |
| Output Capacity           | 13A, 1 HP,                                                                                                      |
| LED Indication            | Green=Output,Yellow=Wait<br>Red=Under/Over cut off<br>White=Guaranty<br>Red&Green=Wait option 5<br>sec or 3 min |
| Measures(mm)              | 85*45.5*54                                                                                                      |
| Operating Temperature     | -5°C +55 ℃                                                                                                      |
| High Relative Humidity    | 85%                                                                                                             |
| Housing Material          | PC                                                                                                              |